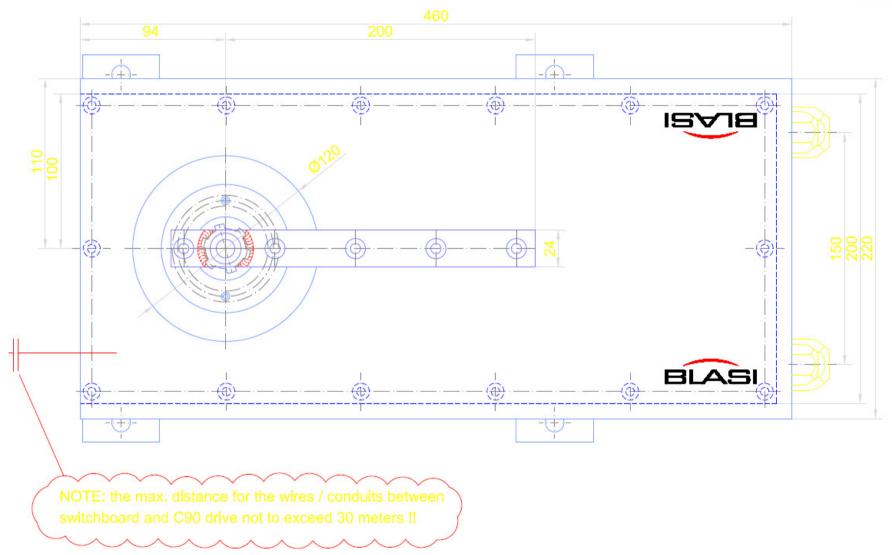

Electromagnetic wind brake in operator OPTIONALY available

Dimensions are

length = 460mm (18") width = 240mm (8,8") depth = 160mm (6,5")

The switch board does have all the electronic equipment for the swing door drive unit C90 Su included. The distance from the switch board to the drive can not exceed more then 30 meters and should be mounted as close as possible near the drive unit also in order to keep the size of the wires small.