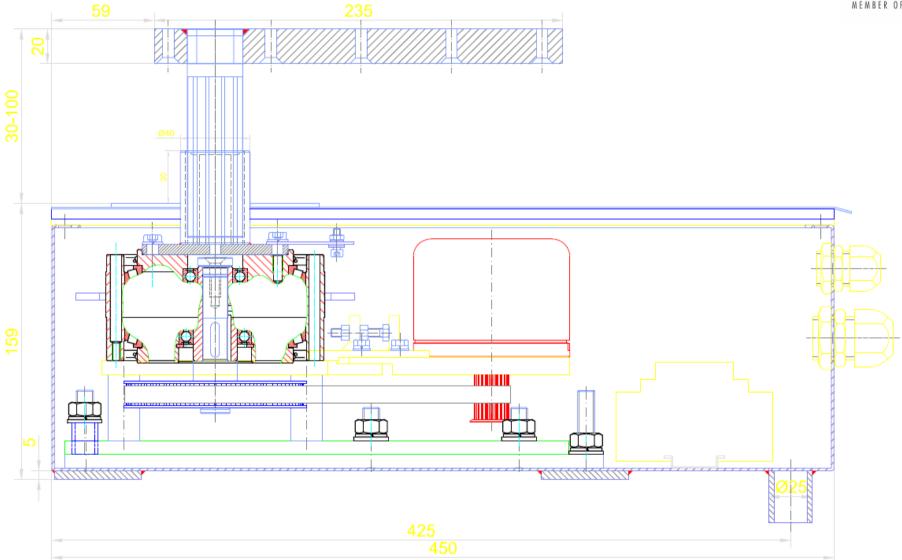

Electromagnetic wind brake in operator OPTIONALY available

Dimensions are

length = 460mm (18") width = 240mm (8,8") depth = 160mm (6,5")

The switch board does have all the electronic equipment for the swing door drive unit C90 Su included. The distance from the switch board to the drive can not exceed more then 30 meters and should be mounted as close as possible near the drive unit also in order to keep the size of the wires small.