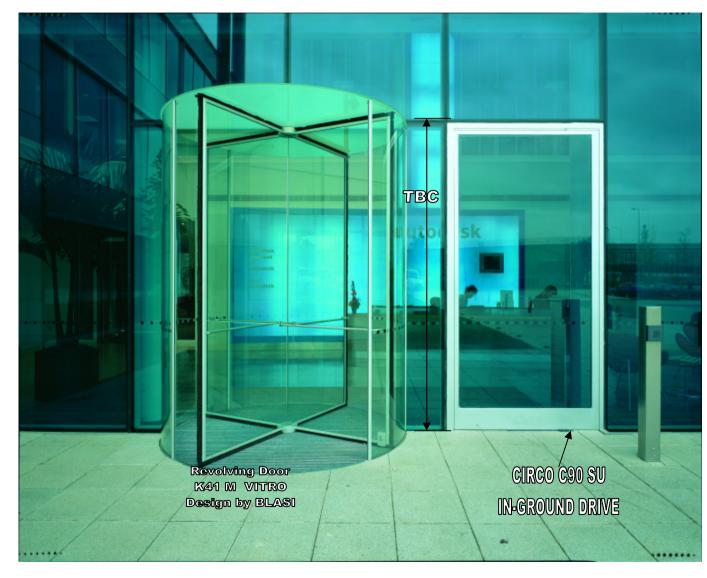

## BLASI CIRCO IN-GROUND SWING DOOR UNIT <u>"C90-SU UNIVERSE"</u>

**U**nder-floor swing door operator type C90-SU by **BLASI** / **Germany**.

Totally noiseless drive with high performance planet gear for 90° up to 250° openings. Fully powered automatic drive without hydraulic or springs and operated with brushless DC chopped motor by BLASI. Can be linked to the BMS to allow as well the connection to fire- or smoke detection to failsafe open via optionally battery back-up.