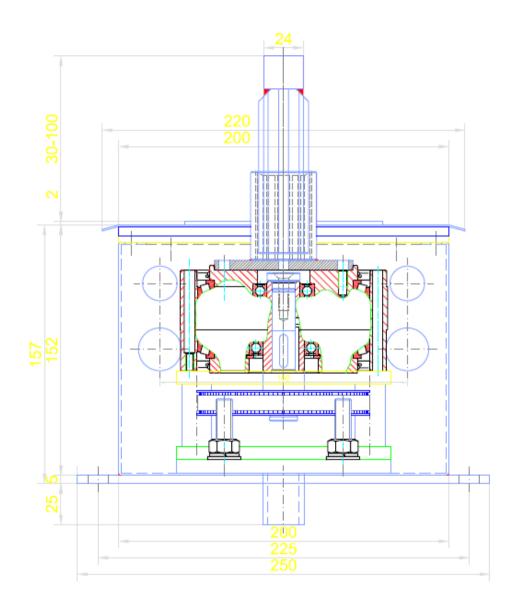

## Including:

**DC** low voltage motor with high capacity special excentric gearing

Gear ratio 59:1 for up to 250 kg in push & go (power assist) operation and from weights over 250kg only in fully automatic for up to 600kg

Assembling frame made of stainless steel

Cover plate made of stainless steel

Electronic control with 4 functions

Speed and opening time continuously adjustable

Power supply 230V AC or 110V AC, 10 Amps, power consumption 200 Watts