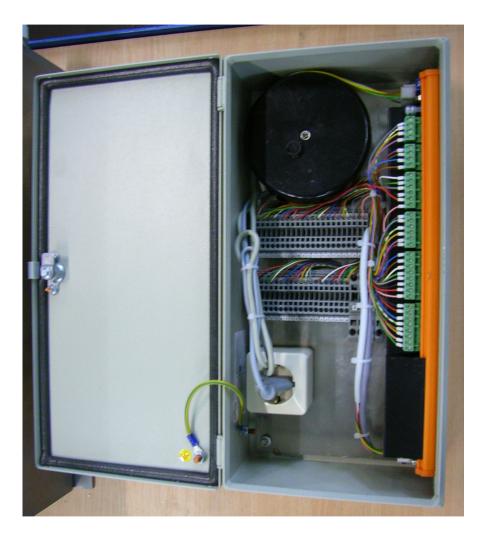

Electromagnetic wind brake in operator OPTIONALY available

Dimensions are

length = 460mm (18") width = 240mm (8,8") depth = 160mm (6,5")

The switch board does have all the electronic equipment for the swing door drive unit C90 Su included. The distance from the switch board to the drive can not exceed more then 30 meters and should be mounted as close as possible near the drive unit also in order to keep the size of the wires small.

**A** wiring diagram will be provided as soonest all requirements for the use and for necessary safety features has been provided.

The maximum distance for push buttons or other control elements can be up to 100 meters.